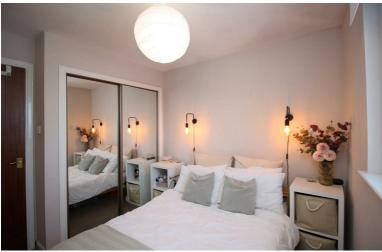

## Bedroom 1

#### 8'5" x 8'9" (2.59m x 2.69m)

Window to front. Double mirrored wardrobes. Wall lights. Carpet.