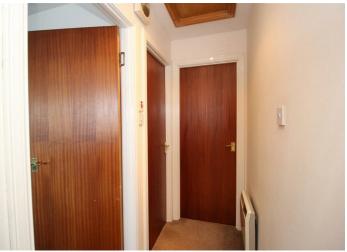

#### **Entrance hallway**

The entrance door opens into the tiled entrance hallway with a carpeted staircase to the first floor.

#### Hallway

# 3'0" x 6'4" (0.92m x 1.95m)

Doors to two bedrooms, bathroom and open plan lounge/dining area. Hatch to roof space. Spotlight. Smoke alarm. Carpet.