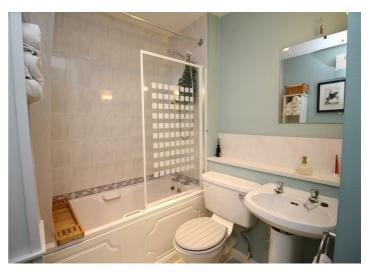

#### Bathroom

6'5" x 7'11" at widest point (1.97m x 2.43m at widest point)

White WC and pedestal wash hand basin with tiled shelf and mirror above. Shaver light and socket. Bath with Aqua Tronic 2 electric shower above, tiling, shower screen and curtain rail. Extractor. Spotlights. Wall heater. Tiled flooring.