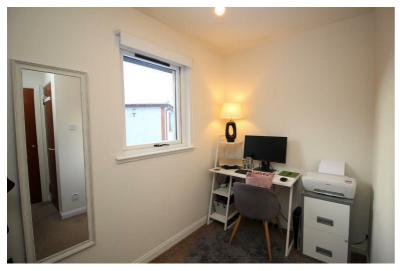

#### Bedroom 2

#### 8'9" x 5'5" (2.68m x 1.67m)

Window to side. Built-in single wardrobe. Carpet.