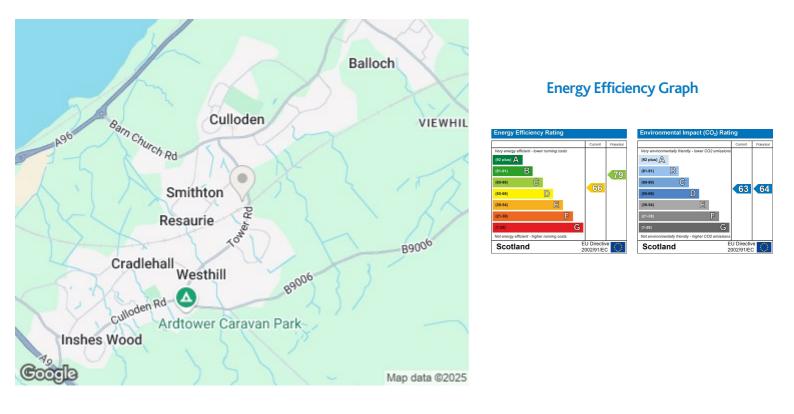

#### Factors

Newton Property Management.

**EPC Rating D** 

**Council Tax Band B** 