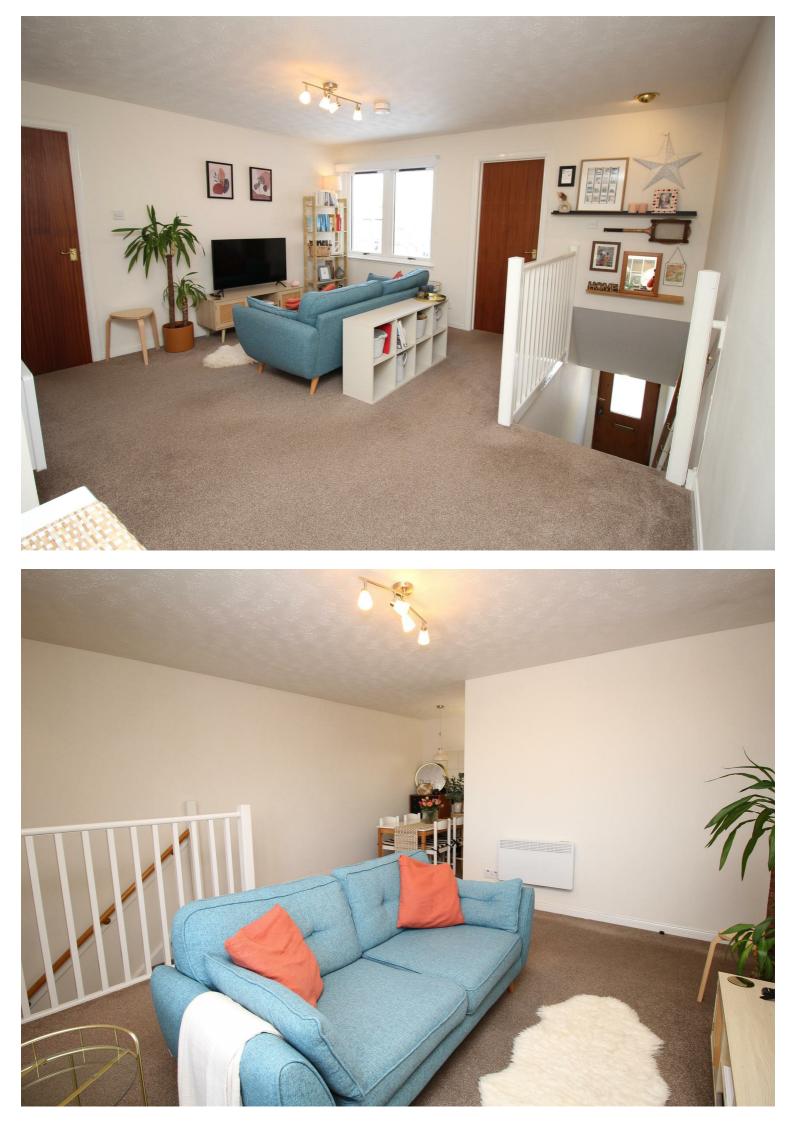

#### Open plan lounge/dining area

#### 13'1" x 14'8" x 6'2" x 6'4" (4.01m x 4.48m x 1.88m x 1.95m)

Window to front. Doors to hallway and kitchen. Staircase to ground floor. Spotlights. Pendant light in dining area. Smoke alarm. Carpet.