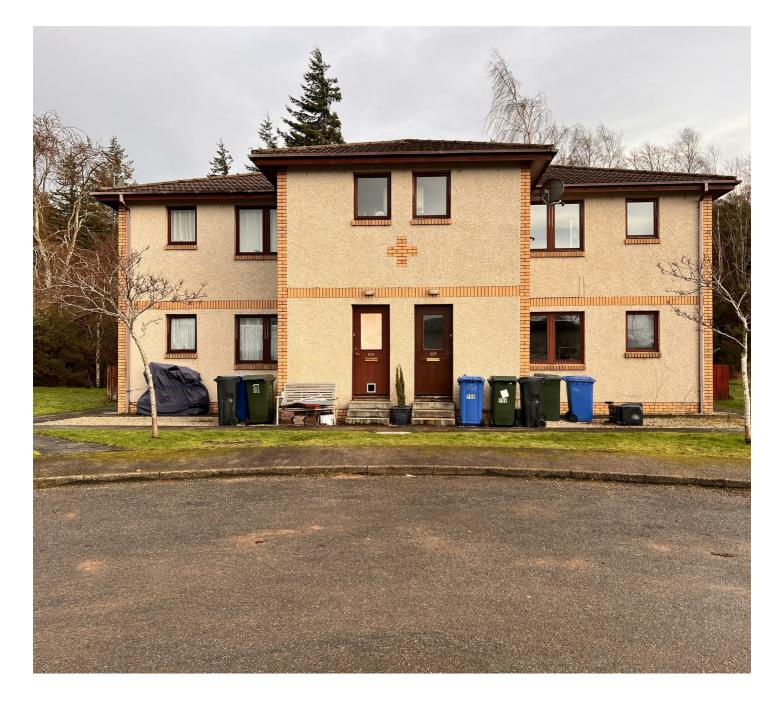

# 90b Murray Terrace, Smithton, IV2 7WY Offers in excess of £118,000

Excellent opportunity for a first-time buyer to purchase a two bedroom first floor flat in a two storey block of eight flats, with a dedicated parking space, in a cul-de-sac situated in a popular residential area of Smithton, on the eastern outskirts of Inverness, with views of the Kessock Bridge and Black Isle beyond.

#### Outside

There is an allocated parking space to the side of the property in the communal car park. The communal garden ground is mainly laid to lawn.