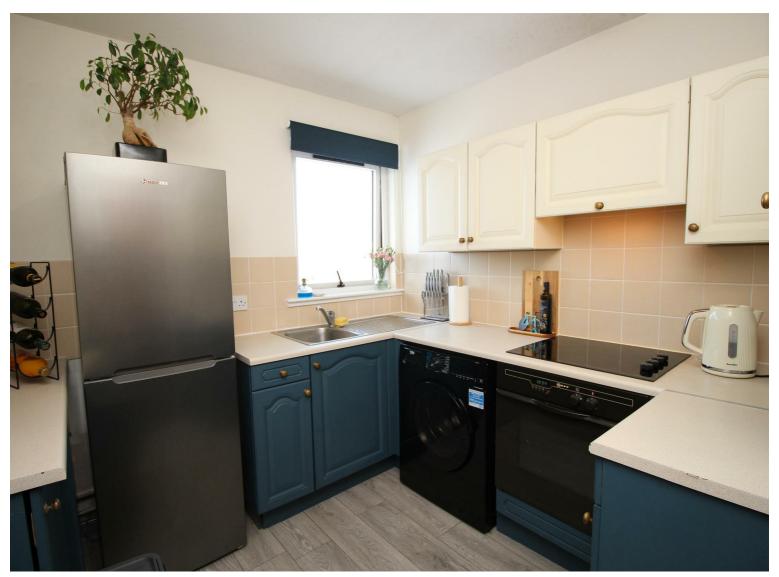

### Kitchen

#### 7'7" x 8'3" (2.32m x 2.52m)

Window to front with views of the Kessock Bridge and the Black Isle beyond. Wall and base units with worktop and tiling. Stainless steel sink with right hand drainer. Plumbed for washing machine. Integrated Neff electric oven, Lamona ceramic hob and extractor. Cupboard housing the electrics. Spotlights. Heat alarm. Laminate flooring.